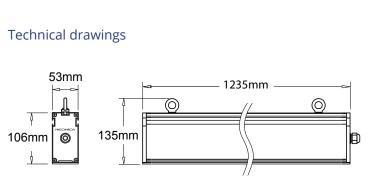

## Specification

| Power consumption             | 320 W              |
|-------------------------------|--------------------|
| Light output                  | 780 µmol/s         |
| LED qty                       | 200                |
| LED manufacturer              | OSRAM              |
| Power                         | 90 - 240 V AC      |
| Power factor                  | 0.99               |
| LED board                     | MCPCB              |
| Housing material              | Anodized aluminium |
| Cover material                | PMMA               |
| IP rating                     | IP67               |
| Fixture weight                | 2.97 kg            |
| Power supply weight           | 1.83 kg            |
| Dimensions (without mounting) | 1235 x 106 x 53 mm |