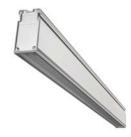

## NEONICA GROWY LED TOP 320

## Main features

- Universal spectrum,
- energy-efficient,
- no heat emission,
- high quality, carefully selected OSRAM LED chips,
- power supply outside of housing,
- solid, anodized aluminium housing excellent gravity heat dissipaton,
- easy to clean housing,
- modern design and easy to fix mounting brackets,
- designed and manufactured in Poland,
- Home gardening and growbox purpose