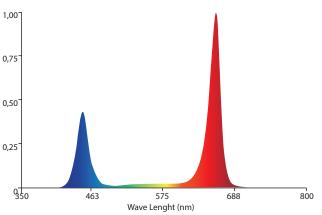

|
| LED board                     | MCPCB              |
| Housing material              | Anodized aluminium |
| Cover material                | PMMA               |
| IP rating                     | IP67               |
| Fixture weight                | 2.97 kg            |
| Power supply weight           | 1.83 kg            |
| Dimensions (without mounting) | 1235 x 106 x 53 mm |

## Main features

- Universal spectrum,
- energy-efficient,
- no heat emission,
- high quality, carefully selected OSRAM LED chips,
- power supply outside of housing,
- solid, anodized aluminium housing excellent gravity heat dissipaton,
- easy to clean housing,
- modern design and easy to fix mounting brackets,
- designed and manufactured in Poland,
- Home gardening and growbox purpose



## Spectrum