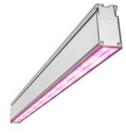

## NEONICA GROWY LED TOP 320

## Main features

- Universal spectrum,
- energy-efficient,
- no heat emission,
- high quality, carefully selected OSRAM LED chips,
- power supply outside of housing,
- solid, anodized aluminium housing excellent gravity heat dissipaton,
- easy to clean housing,
- modern design and easy to fix mounting brackets,
- designed and manufactured in Poland,
- Home gardening and growbox purpose

## Spectrum